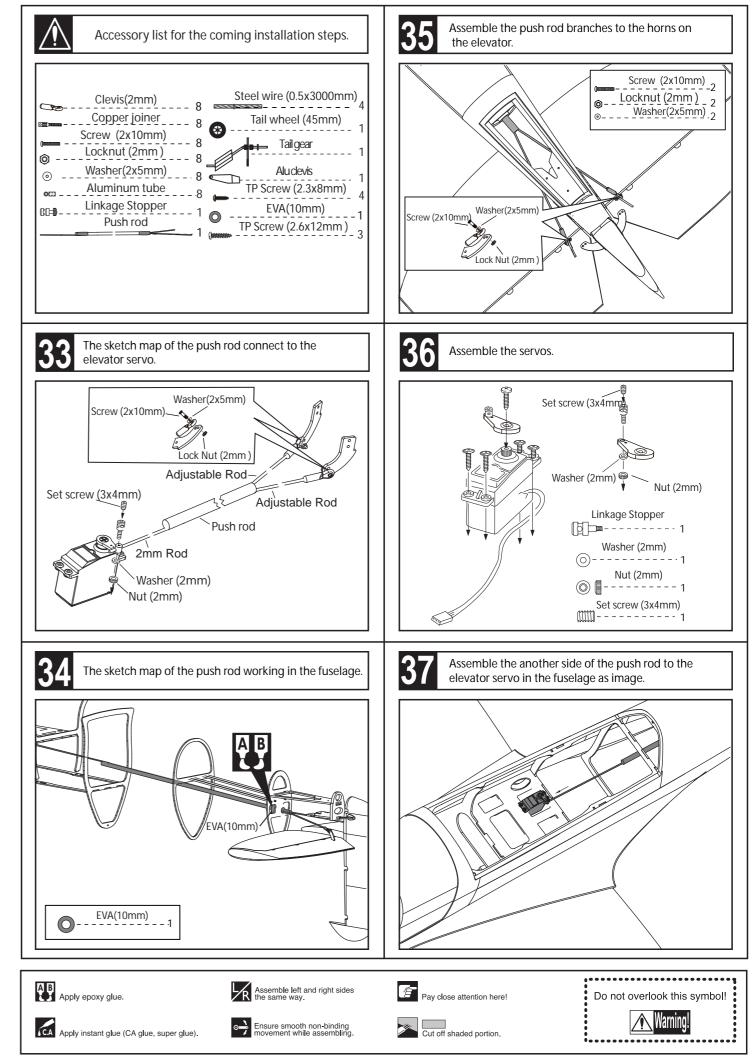

| Linkage Stopper         | 0<br>2 |
|                                       | L bracket               | 2      |
| °<br>•                                |                         | 8      |
| •                                     | Push rod (2x115mm)      | 2      |
|                                       | Push rod (2x70mm)       | 2      |
|                                       | Plastic tube (2x650mm)  | 1      |
|                                       | Steel wire (0.5x3000mm) | 4      |
|                                       |                         |        |
| <u></u>                               | Horn(2mm)               | С      |
| تن                                    | Horn(2mm)               | ·Z     |



### **Accessories packing list**