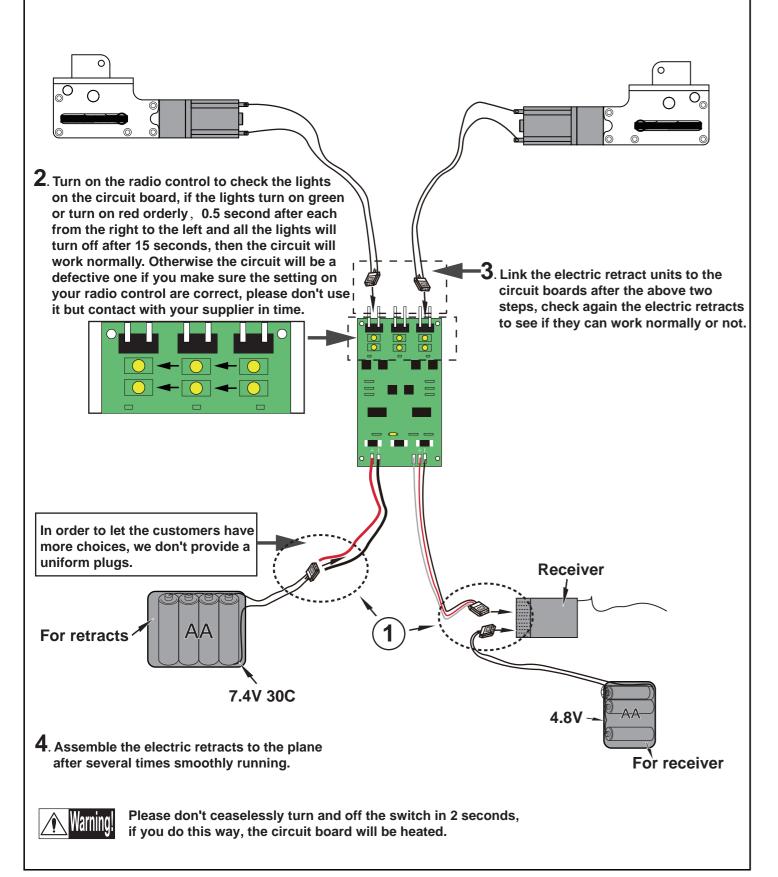

## **Electric retract system**

Thank you very much for purchasing our TRCM optional electric retract set, all our products were passed strict QC before they shipped out to the customers. In order to avoid probably trouble happen, we still would like you to follow the steps below before you assemble our electric retracts to your plane.

**1**. Connecting the circuit board to the battery and receiver.

## Before start, please carefully read the explanations!