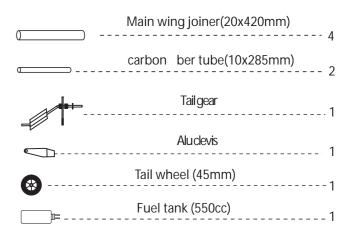

| Linkage Stopper         | 0<br>2 |
|                                       | L bracket               | 2      |
| °<br>•                                |                         | 8      |
| •                                     | Push rod (2x115mm)      | 2      |
|                                       | Push rod (2x70mm)       | 2      |
|                                       | Plastic tube (2x650mm)  | 1      |
|                                       | Steel wire (0.5x3000mm) | 4      |
|                                       |                         |        |
| <u></u>                               | Horn(2mm)               | С      |
| تن                                    | Horn(2mm)               | ·Z     |



### **Accessories packing list**