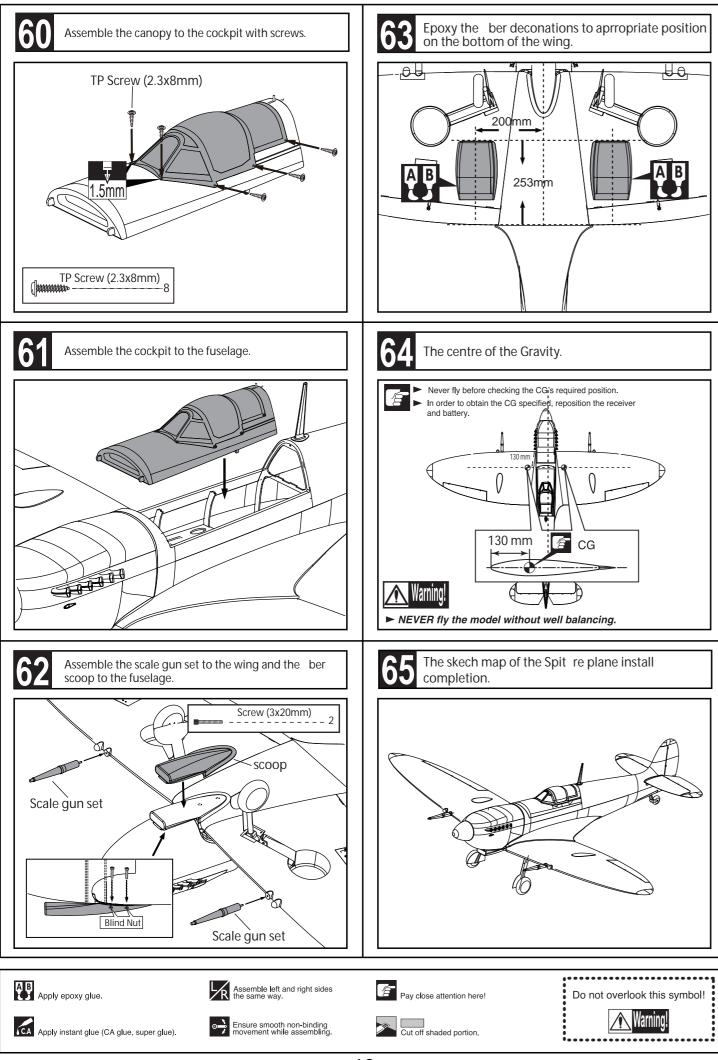

| Linkage Stopper         | 0<br>2 |
|                                       | L bracket               | 2      |
| °<br>•                                |                         | 8      |
| •                                     | Push rod (2x115mm)      | 2      |
|                                       | Push rod (2x70mm)       | 2      |
|                                       | Plastic tube (2x650mm)  | 1      |
|                                       | Steel wire (0.5x3000mm) | 4      |
|                                       |                         |        |
| <u></u>                               | Horn(2mm)               | С      |
| تن                                    | Horn(2mm)               | ·Z     |



### **Accessories packing list**