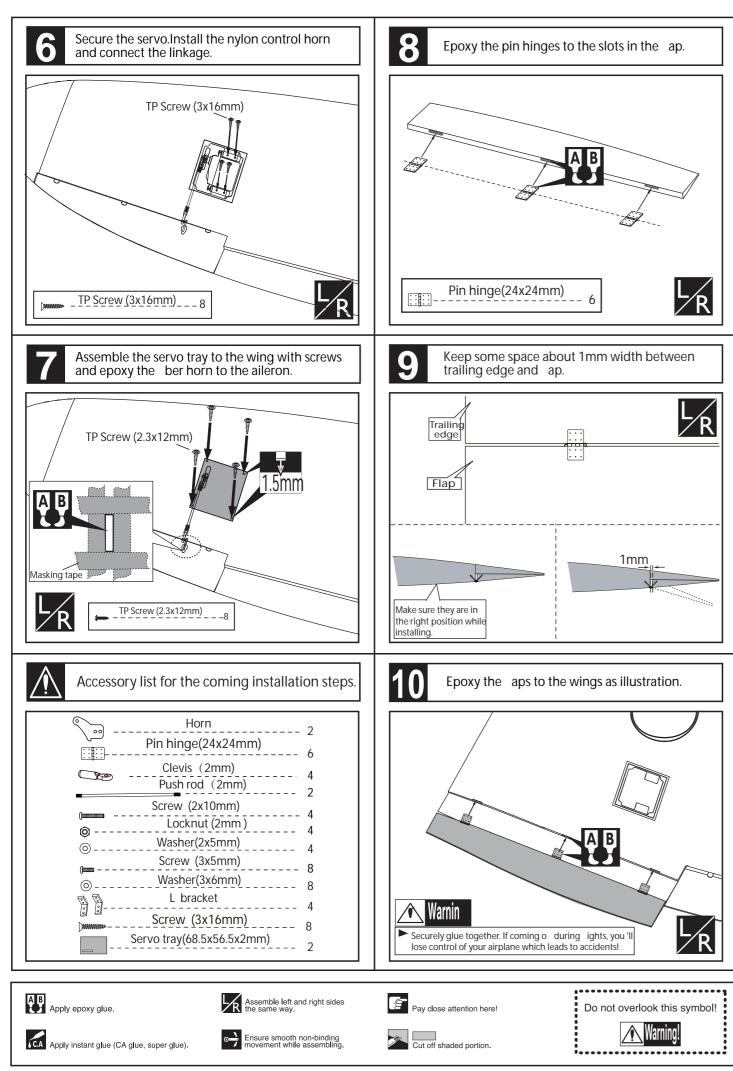

| Linkage Stopper         | 0<br>2 |
|                                       | L bracket               | 2      |
| °<br>•                                |                         | 8      |
| •                                     | Push rod (2x115mm)      | 2      |
|                                       | Push rod (2x70mm)       | 2      |
|                                       | Plastic tube (2x650mm)  | 1      |
|                                       | Steel wire (0.5x3000mm) | 4      |
|                                       |                         |        |
| <u></u>                               | Horn(2mm)               | С      |
| تن                                    | Horn(2mm)               | ·Z     |



### **Accessories packing list**