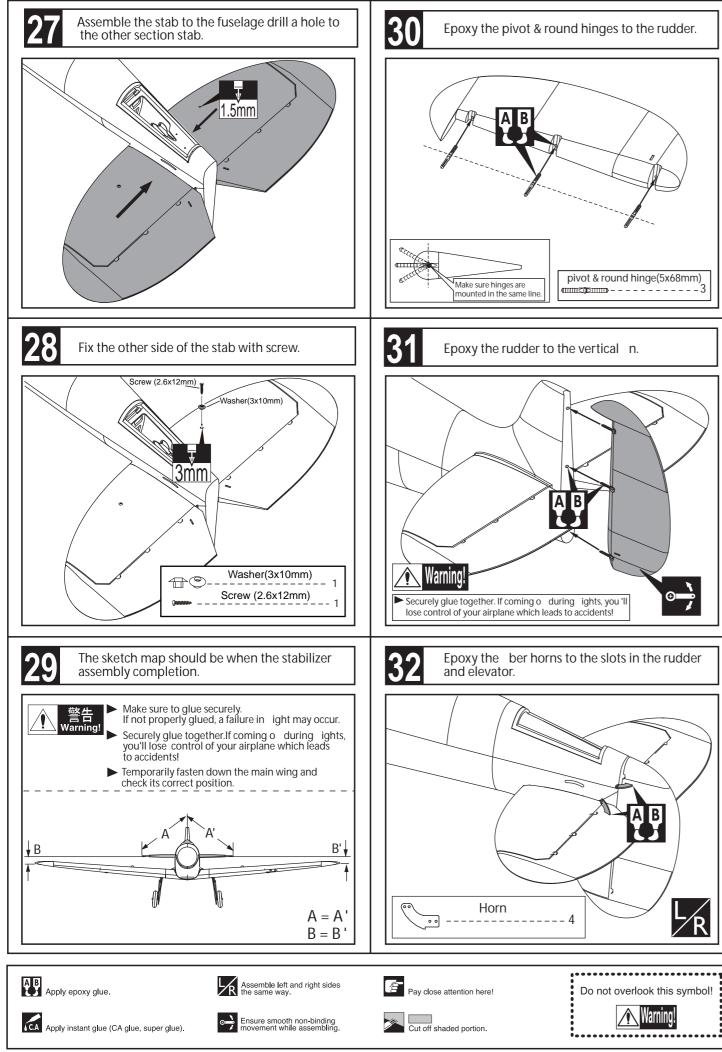

| Linkage Stopper         | 0<br>2 |
|                                       | L bracket               | 2      |
| °<br>•                                |                         | 8      |
| •                                     | Push rod (2x115mm)      | 2      |
|                                       | Push rod (2x70mm)       | 2      |
|                                       | Plastic tube (2x650mm)  | 1      |
|                                       | Steel wire (0.5x3000mm) | 4      |
|                                       |                         |        |
| <u></u>                               | Horn(2mm)               | С      |
| تن                                    | Horn(2mm)               | ·Z     |



### **Accessories packing list**