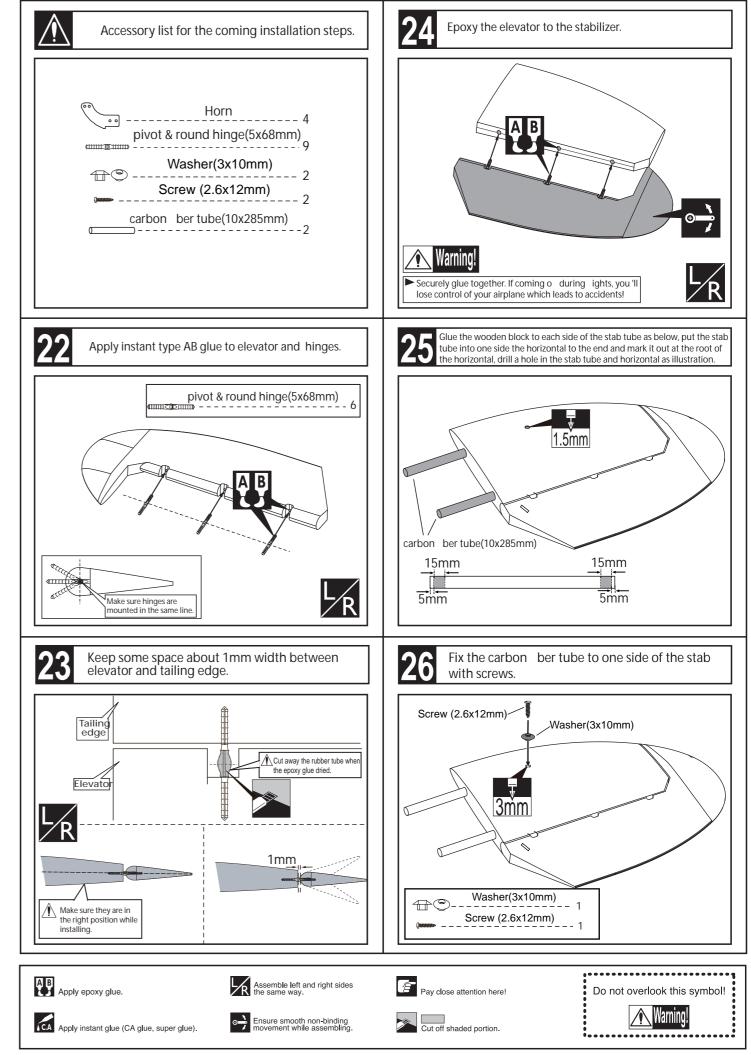

| Linkage Stopper         | 0<br>2 |
|                                       | L bracket               | 2      |
| °<br>•                                |                         | 8      |
| •                                     | Push rod (2x115mm)      | 2      |
|                                       | Push rod (2x70mm)       | 2      |
|                                       | Plastic tube (2x650mm)  | 1      |
|                                       | Steel wire (0.5x3000mm) | 4      |
|                                       |                         |        |
| <u></u>                               | Horn(2mm)               | С      |
| تن                                    | Horn(2mm)               | ·Z     |



### **Accessories packing list**