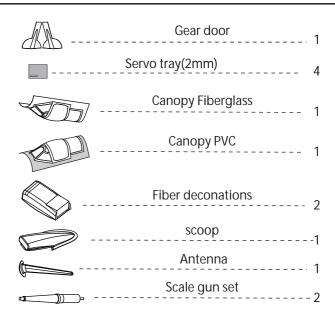

| Linkage Stopper         | 0<br>2 |
|                                       | L bracket               | 2      |
| °<br>•                                |                         | 8      |
| •                                     | Push rod (2x115mm)      | 2      |
|                                       | Push rod (2x70mm)       | 2      |
|                                       | Plastic tube (2x650mm)  | 1      |
|                                       | Steel wire (0.5x3000mm) | 4      |
|                                       |                         |        |
| <u></u>                               | Horn(2mm)               | С      |
| تن                                    | Horn(2mm)               | ·Z     |



### **Accessories packing list**