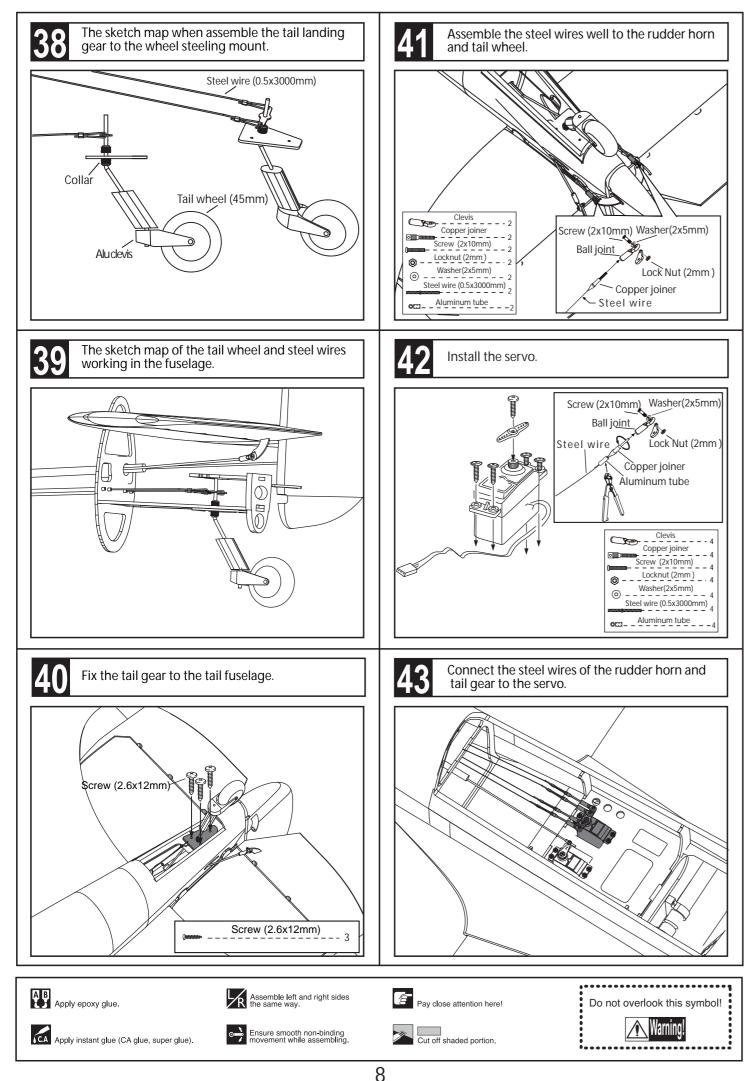

| Linkage Stopper         | 0<br>2 |
|                                       | L bracket               | 2      |
| °<br>•                                |                         | 8      |
| •                                     | Push rod (2x115mm)      | 2      |
|                                       | Push rod (2x70mm)       | 2      |
|                                       | Plastic tube (2x650mm)  | 1      |
|                                       | Steel wire (0.5x3000mm) | 4      |
|                                       |                         |        |
| <u></u>                               | Horn(2mm)               | С      |
| تن                                    | Horn(2mm)               | ·Z     |



### **Accessories packing list**