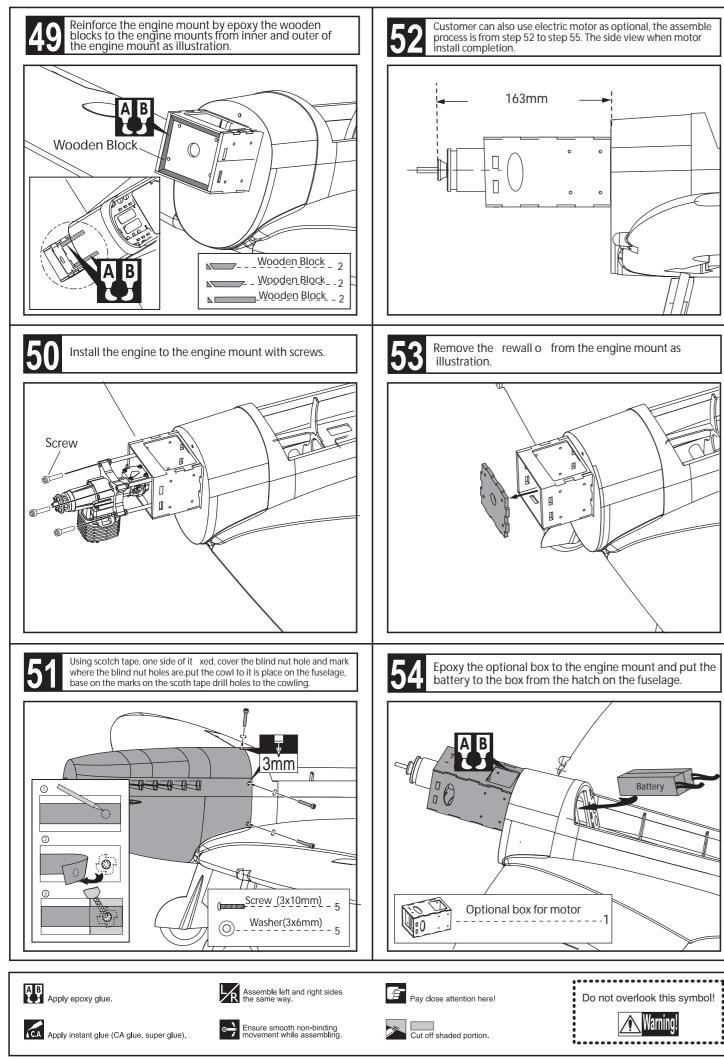

| Linkage Stopper         | 0<br>2 |
|                                       | L bracket               | 2      |
| °<br>•                                |                         | 8      |
| •                                     | Push rod (2x115mm)      | 2      |
|                                       | Push rod (2x70mm)       | 2      |
|                                       | Plastic tube (2x650mm)  | 1      |
|                                       | Steel wire (0.5x3000mm) | 4      |
|                                       |                         |        |
| <u></u>                               | Horn(2mm)               | С      |
| تن                                    | Horn(2mm)               | ·Z     |



### **Accessories packing list**