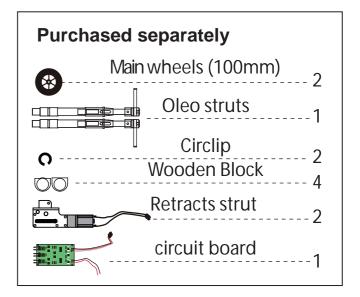

| Linkage Stopper         | 0<br>2 |
|                                       | L bracket               | 2      |
| °<br>•                                |                         | 8      |
| •                                     | Push rod (2x115mm)      | 2      |
|                                       | Push rod (2x70mm)       | 2      |
|                                       | Plastic tube (2x650mm)  | 1      |
|                                       | Steel wire (0.5x3000mm) | 4      |
|                                       |                         |        |
| <u></u>                               | Horn(2mm)               | С      |
| تن                                    | Horn(2mm)               | ·Z     |



### **Accessories packing list**