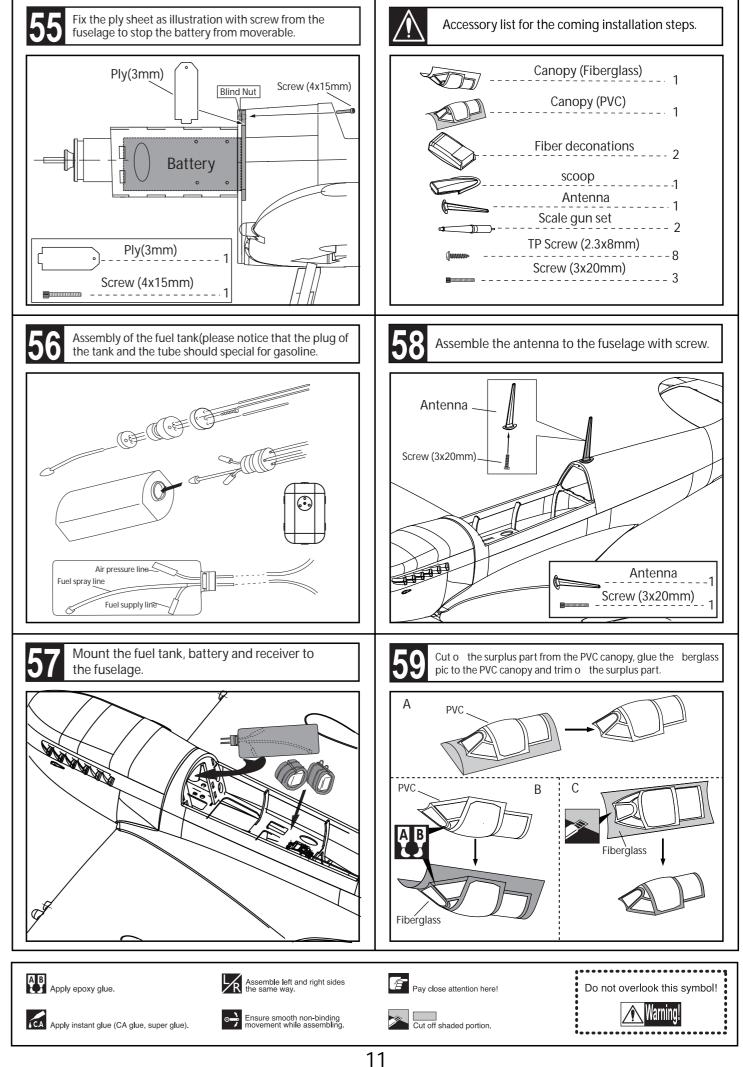

| Linkage Stopper         | 0<br>2 |
|                                       | L bracket               | 2      |
| °<br>•                                |                         | 8      |
| •                                     | Push rod (2x115mm)      | 2      |
|                                       | Push rod (2x70mm)       | 2      |
|                                       | Plastic tube (2x650mm)  | 1      |
|                                       | Steel wire (0.5x3000mm) | 4      |
|                                       |                         |        |
| <u></u>                               | Horn(2mm)               | С      |
| تن                                    | Horn(2mm)               | ·Z     |



### **Accessories packing list**