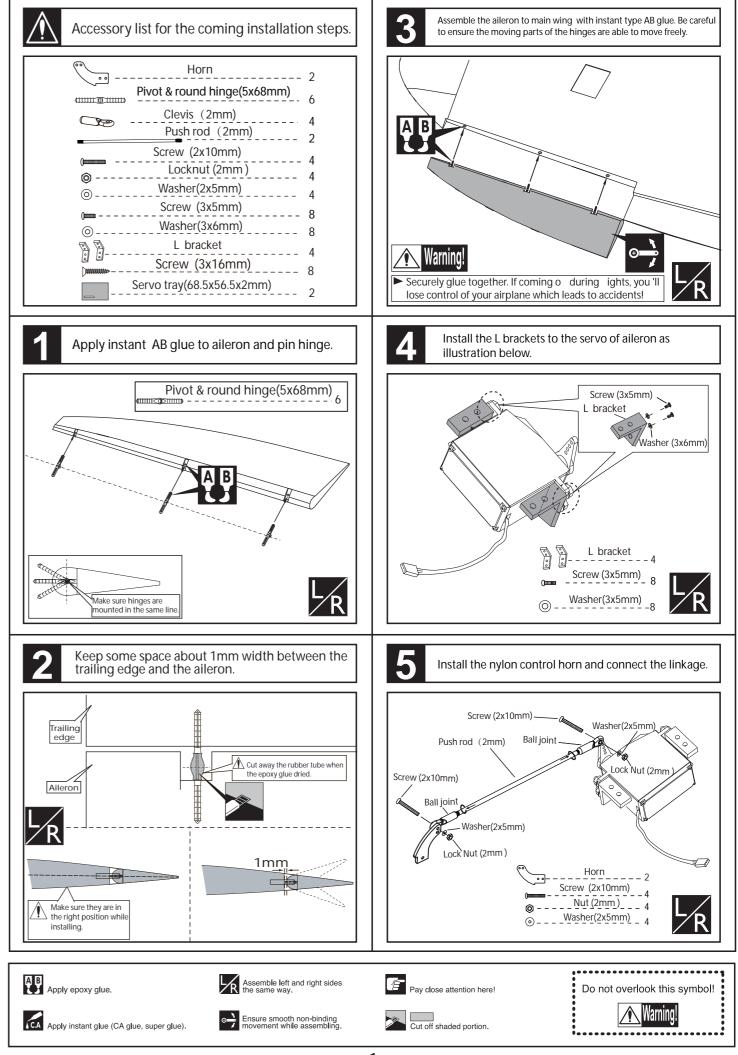

| Linkage Stopper         | 0<br>2 |
|                                       | L bracket               | 2      |
| °<br>•                                |                         | 8      |
| •                                     | Push rod (2x115mm)      | 2      |
|                                       | Push rod (2x70mm)       | 2      |
|                                       | Plastic tube (2x650mm)  | 1      |
|                                       | Steel wire (0.5x3000mm) | 4      |
|                                       |                         |        |
| <u></u>                               | Horn(2mm)               | С      |
| تن                                    | Horn(2mm)               | ·Z     |



### **Accessories packing list**