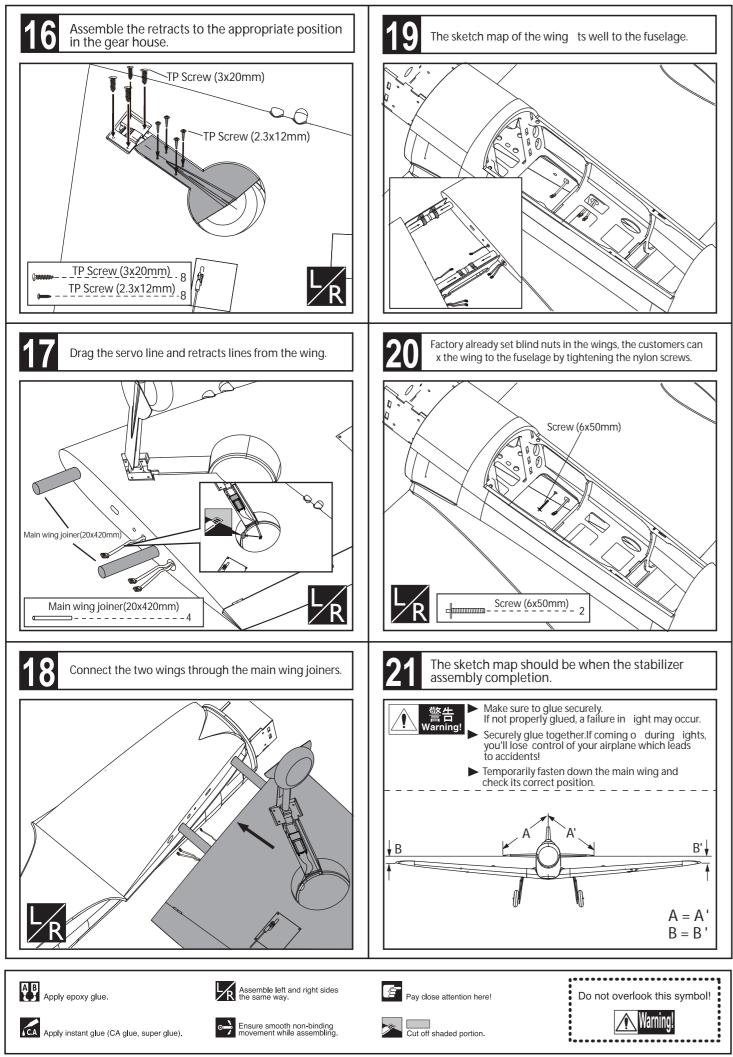

| Linkage Stopper         | 0<br>2 |
|                                       | L bracket               | 2      |
| °<br>•                                |                         | 8      |
| •                                     | Push rod (2x115mm)      | 2      |
|                                       | Push rod (2x70mm)       | 2      |
|                                       | Plastic tube (2x650mm)  | 1      |
|                                       | Steel wire (0.5x3000mm) | 4      |
|                                       |                         |        |
| <u></u>                               | Horn(2mm)               | С      |
| تن                                    | Horn(2mm)               | ·Z     |



### **Accessories packing list**