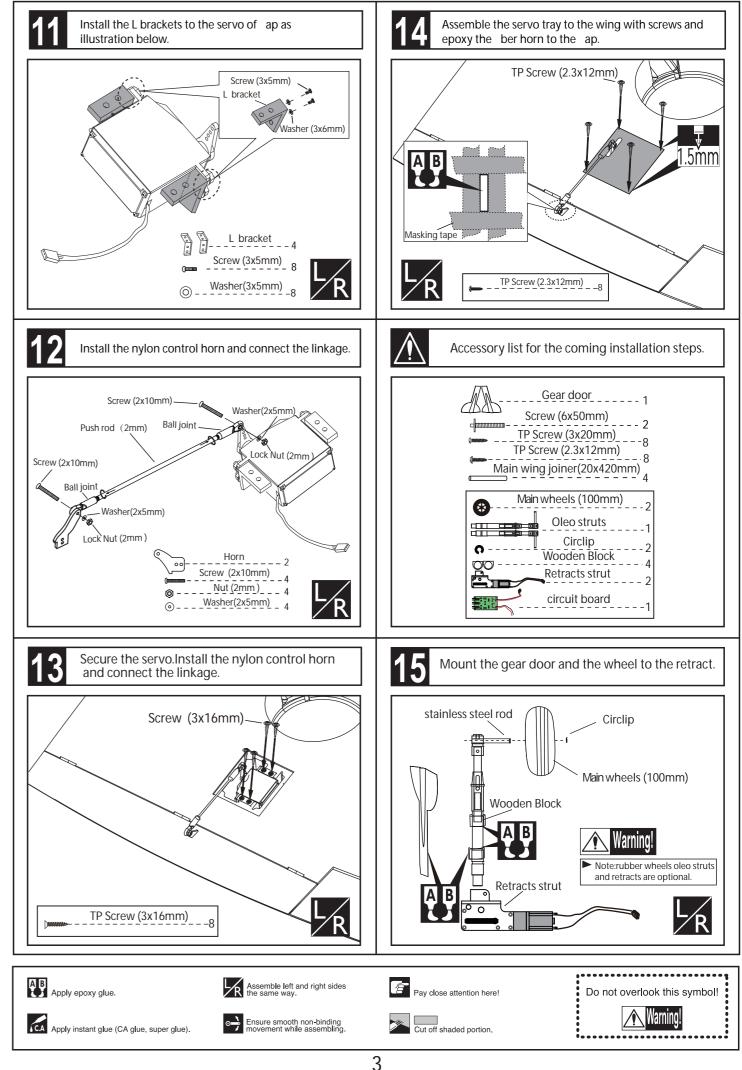

| Linkage Stopper         | 0<br>2 |
|                                       | L bracket               | 2      |
| °<br>•                                |                         | 8      |
| •                                     | Push rod (2x115mm)      | 2      |
|                                       | Push rod (2x70mm)       | 2      |
|                                       | Plastic tube (2x650mm)  | 1      |
|                                       | Steel wire (0.5x3000mm) | 4      |
|                                       |                         |        |
| <u></u>                               | Horn(2mm)               | С      |
| تن                                    | Horn(2mm)               | ·Z     |



### **Accessories packing list**