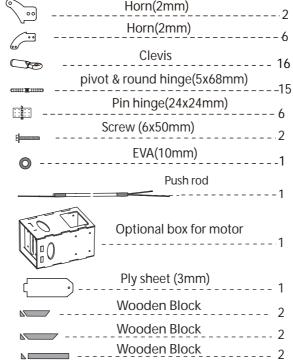

um tube           | 6      |
| (可日)                                  | Linkage Stopper         | 0<br>2 |
|                                       | L bracket               | 2      |
| °<br>•                                |                         | 8      |
| •                                     | Push rod (2x115mm)      | 2      |
|                                       | Push rod (2x70mm)       | 2      |
|                                       | Plastic tube (2x650mm)  | 1      |
|                                       | Steel wire (0.5x3000mm) | 4      |
|                                       |                         |        |
| <u></u>                               | Horn(2mm)               | С      |
| تن                                    | Horn(2mm)               | ·Z     |



### **Accessories packing list**