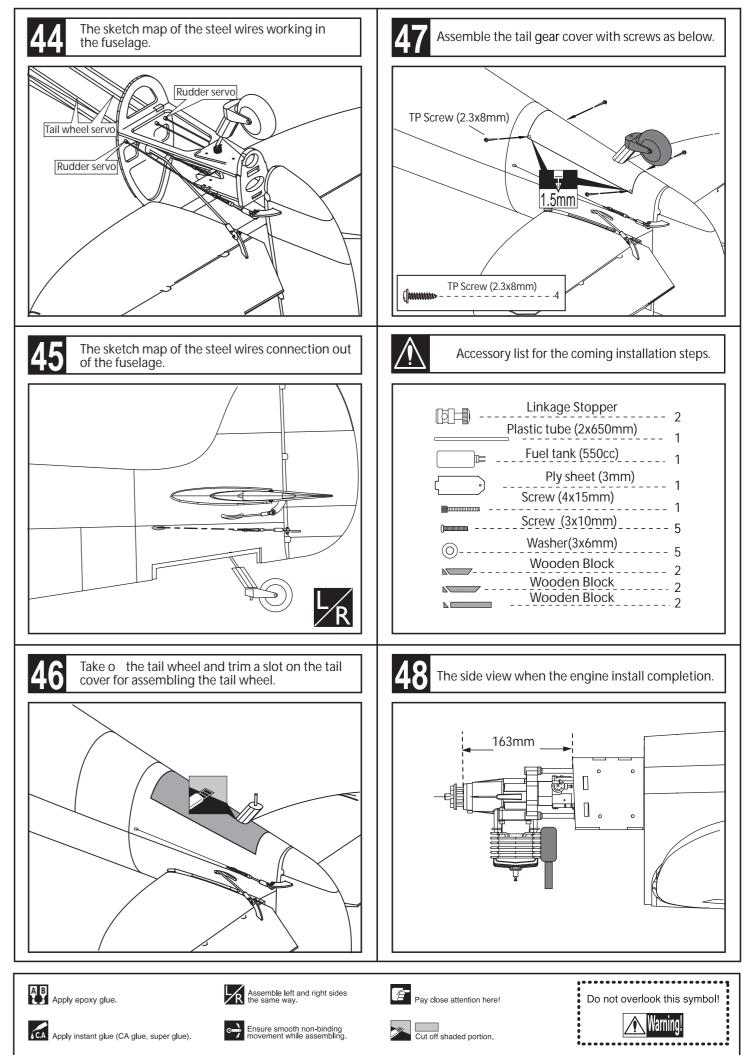

| Linkage Stopper         | 0<br>2 |
|                                       | L bracket               | 2      |
| °<br>•                                |                         | 8      |
| •                                     | Push rod (2x115mm)      | 2      |
|                                       | Push rod (2x70mm)       | 2      |
|                                       | Plastic tube (2x650mm)  | 1      |
|                                       | Steel wire (0.5x3000mm) | 4      |
|                                       |                         |        |
| <u></u>                               | Horn(2mm)               | С      |
| تن                                    | Horn(2mm)               | ·Z     |



### **Accessories packing list**